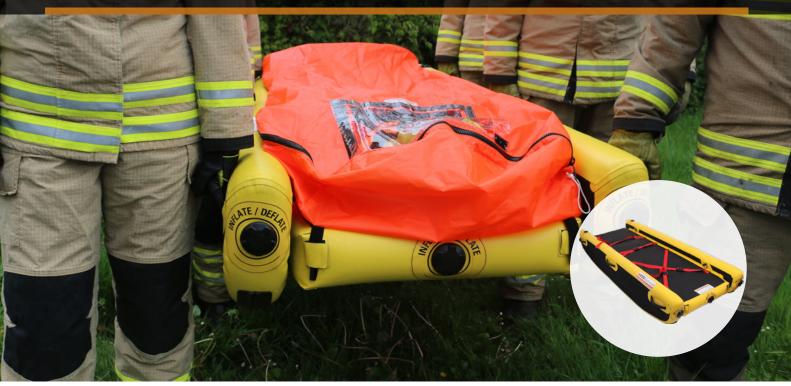

# **ALL TERRAIN STRETCHER** - API

The API Stretcher is a revolutionary rescue stretcher designed to provide safe handling of a casualty in an emergency rescue situation.

Despite its robust construction, the API Stretcher is lightweight and easy for one person to carry, it is ideal for casualty recovery in tight or difficult to reach situations. When deflated, the API Stretcher is compact and easily stowed on a vehicle, boat, helicopter or aircraft.

The API Stretcher can be inflated using an air cylinder, bellows or a compressor and takes only minutes to deploy.

Once a casualty is in place on the stretcher it can be easily carried, dragged or tobogganed over various terrains, including snow, sand, marsh and mudflats. It can also be lifted by helicopter, hauled in the horizontal or vertical plane.

The API can be supplied with an optional cover to provide all round protection from exposure. The cover has an inbuilt face visor and a two-way zip to provide quick access to the casualty.