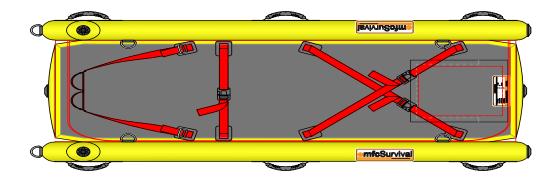

### **DETAIL DRAWING**

CUNICAL DATA

### **SUPPLIED WITH**

- Leg & Chest restraining straps
- Foot securing straps
- Carrying handles (x6)
- Towing D-rings (x2)
- Removable cover with window
- 1m delivery hose (for use with 8 bar regulator)
- Repair kit
- Valise