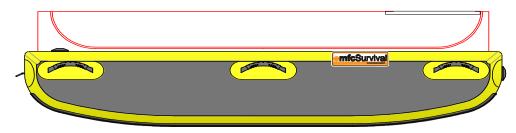

rtified to: EN354:2010(E) & Connectors: EN362:20014

Community Design number: 001409809-0001 & 0002

**3**: www.mfc-international.com

- **!**: +44 (0) 1443 433 075

**MFC International** 

Naval Yard, Tonypandy, Rhondda Cynon Taff, CF40 1JS



| TECHNICAL DATA         | API STRETCHER |
|------------------------|---------------|
| Product code           | WR0219        |
| No. of persons         | 1             |
| Length (cm)            | 215           |
| Width (cm)             | 89            |
| Height (cm)            | 41.5          |
| Capacity (kg)          | 200           |
| Air Requirements (ltr) | 370           |
| Pack size (cm)         | 70 x 45 x 30  |
| Weight (kg)            | 11.25         |
| Recommended regulator  | 8 bar         |

### **DETAIL DRAWING**

CUNICAL DATA





### **SUPPLIED WITH**

- Leg & Chest restraining straps
- Foot securing straps
- Carrying handles (x6)
- Towing D-rings (x2)
- Removable cover with window
- 1m delivery hose (for use with 8 bar regulator)
- Repair kit
- Valise

## **OPTIONS**

- Lifting sling
- 8 Bar regulator
- Foot or hand pump

**©**: www.mfc-international.com

- **L**: +44 (0) 1443 433 075